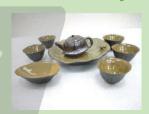

#### 苗栗款荷葉靑蛙茶具組作者之研究

陳新上 / Chen, Hsin-Shang

Research on the Maker of the Lotus-leaf-frog Tea Set with the Inscription of "Miaoli"